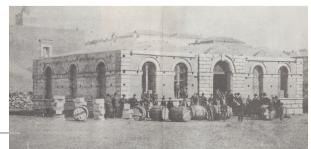

SHOW COOKING, FOOD AND WINE MASTER CLASSES, CONGRESSES, CONFERENCES AND MEETINGS.

- 40 parking spaces;
- 5 bus parking spaces;
- 700 square metres
- 8 HD screens including
   5 interactive screens
   with piped music
- 3 community tables with 20 seats
- 100 square metres of customisable space
- 100 square metres of master class area with 50 seats (with a kitchen, a bar and a screen for videoconferences)

- 1,200 square metres of garden (with more than 30 different types of medicinal plants)
- 1 tasting room with a community table with 20 seats
- 1 kitchen equipped for catering and private events
- 1 flagship store with a bar and 50 seats
- 150 square metres of outdoor area with a pergola and a community table with 20 seats
- A 400 square metre cellar with a community table with 50 seats