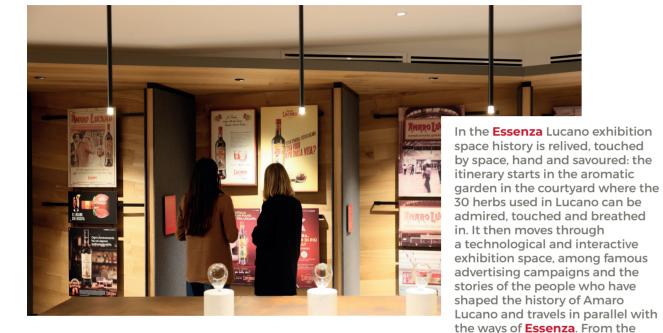

# ESSENZA LUCANO

but also an immersive experience through the Amaro Lucano world, a journey using five different themes (Lucania, Lucano, Amaro, History and Pacchiana-traditional costumes) that trace the history of the company taking visitors through an unforgettable multisensory experience.

The experience continues at the bar, where you can taste original Lucano-based cocktails made by our mixologists, and at the store, where you can take home

any of our many Lucano-branded

specialties.

Essenza is not only a Museum.